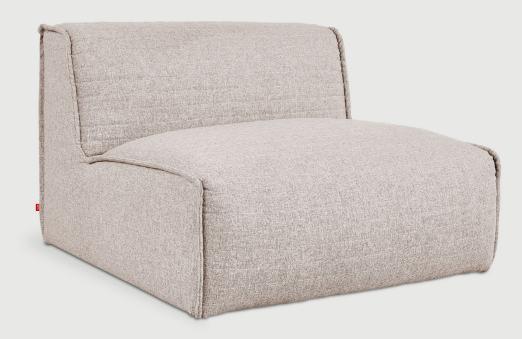

## Nexus Armless

Coffee

Parliament Stone

Parliament Parliament I ake

The Nexus Modular Collection is based on a pair of seating components (Chair and Chaise) which can be combined in a myriad of ways to create a sofa or sectional that is custom-designed for your space. With a low-profile silhouette, and chunky, piped-edge details, the Nexus balances clean-lined Minimalism with a relaxed, bohemian vibe. The kiln-dried hardwood frame and block feet are constructed from FSC®-Certified hardwood, in support of responsible forest management. Nexus uses a clean, ultra soft, long-strand fiber fill material that offers the comfort and feel of traditional waterfowl down. This material is created through a process that benefits the environment by diverting 315 plastic bottles away from landfills, waterways and oceans for each Nexus Chair we build.

## **Nexus Armless**

- Seat and inside back of each component is upholstered in a quilted fabric, while the side panels are plain.
- Chunky, piped-edge details add to the relaxed feel.
- Cushions contain an eco-friendly, synthetic-down fill made from 315 recycled plastic water bottles.
- Wood block feet are FSC®-Certified Ash in a black stain.
- Plastic bumpers on all feet to prevent floor damage.
- Each component includes concealed connectors to securely join them to each other while in sectional or sofa configuration.
- 9 gauge No-Sag, injection-molded sinuous spring clip system.
- All joints have been stress tested.
- Manufactured to meet California TB117-213 fire safety standards without the use of flame retardant additives in the upholstery foam.
- Kiln-dried 100% FSC®-Certified hardwood frame (FSC® 092551).