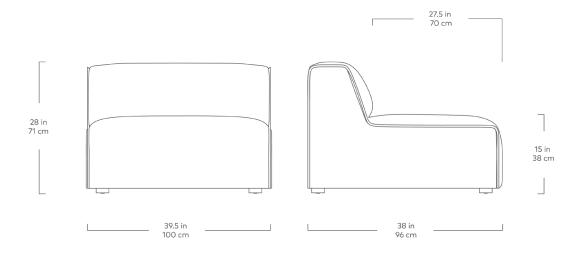

## **Nexus Armless**

- Seat and inside back of each component is upholstered in a quilted fabric, while the side panels are plain.
- Chunky, piped-edge details add to the relaxed feel.
- Cushions contain an eco-friendly, synthetic-down fill made from 315 recycled plastic water bottles.
- Wood block feet are FSC®-Certified Ash in a black stain.
- Plastic bumpers on all feet to prevent floor damage.
- Each component includes concealed connectors to securely join them to each other while in sectional or sofa configuration.
- 9 gauge No-Sag, injection-molded sinuous spring clip system.
- All joints have been stress tested.
- Manufactured to meet California TB117-213 fire safety standards without the use of flame retardant additives in the upholstery foam.
- Kiln-dried 100% FSC®-Certified hardwood frame (FSC® 092551).